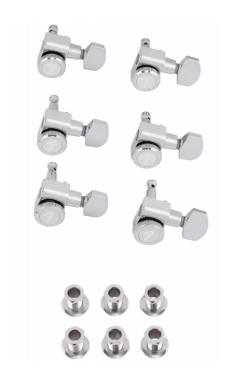

# LOCKING STRATOCASTER®/TELECASTER® STAGGERED TUNING MACHINES (POLISHED CHROME) 6-PACK

Set of six locking tuners designed to fit most modern-style Fender electric guitars with dual-pin mounting configuration. Tall post tuners are used for the wound strings and shorter post tuners are used for the plain strings. Staggered tuners increase the break angle over the nut and improve tuning stability.

### **KEY FEATURES**

Set of six tuning machines (3 long post and 3 short post)

Gear ratio 18:1

Dual guide pin mounting

Bushings and washers included

Used on American Deluxe and American Elite Series guitars

Mounting hardware included

Color: Polished Chrome

Orientation: Right-Hand

Style: Modern

Tuner Mounting Config: 2-guide pin mount, 18:1 gear ratio