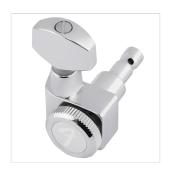

# LOCKING STRATOCASTER®/TELECASTER® STAGGERED TUNING MACHINES (POLISHED CHROME) 6-PACK

Set of six locking tuners designed to fit most modern-style Fender electric guitars with dual-pin mounting configuration. Tall post tuners are used for the wound strings and shorter post tuners are used for the plain strings. Staggered tuners increase the break angle over the nut and improve tuning stability.

### **KEY FEATURES**

Set of six tuning machines (3 long post and 3 short post)

Gear ratio 18:1

Dual guide pin mounting

Bushings and washers included

Used on American Deluxe and American Elite Series guitars

Mounting hardware included

Color: Polished Chrome

Orientation: Right-Hand

Style: Modern

Tuner Mounting Config: 2-guide pin mount, 18:1 gear ratio