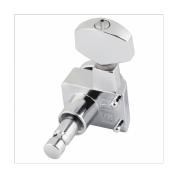

# LOCKING STRATOCASTER®/TELECASTER® STAGGERED TUNING MACHINES (POLISHED CHROME) 6-PACK

Set of six locking tuners designed to fit most modern-style Fender electric guitars with dual-pin mounting configuration. Tall post tuners are used for the wound strings and shorter post tuners are used for the plain strings. Staggered tuners increase the break angle over the nut and improve tuning stability.

### **KEY FEATURES**

Set of six tuning machines (3 long post and 3 short post)

Gear ratio 18:1

Dual guide pin mounting

Bushings and washers included

Used on American Deluxe and American Elite Series guitars

Mounting hardware included

Color: Polished Chrome

Orientation: Right-Hand

Style: Modern

Tuner Mounting Config: 2-guide pin mount, 18:1 gear ratio