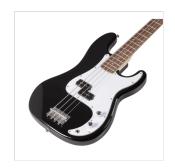

## HORSEMAN BK ELECTRIC BASS WITH BRIDGE P-STYLE PICK UP

A super classic: HORSEMAN series! Electric bass featuring solid basswood body for tone and reliability, maple neck, Ecorosewood fretboard, 20 frets, bridge P-style pick up for creamy and deep tone, chromed hardware. Volume/tone pots offer great sound shaping. A perfect choice for blues, rock and jazz players. 100% CITES compliant.

## **KEY FEATURES**

Body: solid basswood

Neck: maple

Tastiera: rosewood (CITES compliant)

Frets: 20

Machine heads: chrome

Bridge: HM vintage

Pick ups: 1 P-style

Pots: volume/tone

Colour: Black