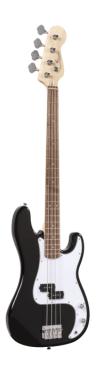

## HORSEMAN BK ELECTRIC BASS WITH BRIDGE P-STYLE PICK UP

A super classic: HORSEMAN series! Electric bass featuring solid basswood body for tone and reliability, maple neck, Ecorosewood fretboard, 20 frets, bridge P-style pick up for creamy and deep tone, chromed hardware. Volume/tone pots offer great sound shaping. A perfect choice for blues, rock and jazz players. 100% CITES compliant.

## **KEY FEATURES**

Body: solid basswood

Neck: maple

Tastiera: rosewood (CITES compliant)

Frets: 20

Machine heads: chrome

Bridge: HM vintage

Pick ups: 1 P-style

Pots: volume/tone

Colour: Black