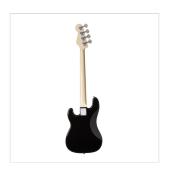

## HORSEMAN BK ELECTRIC BASS WITH BRIDGE P-STYLE PICK UP

A super classic: HORSEMAN series! Electric bass featuring solid basswood body for tone and reliability, maple neck, Ecorosewood fretboard, 20 frets, bridge P-style pick up for creamy and deep tone, chromed hardware. Volume/tone pots offer great sound shaping. A perfect choice for blues, rock and jazz players. 100% CITES compliant.

## **KEY FEATURES**

Body: solid basswood

Neck: maple

Tastiera: rosewood (CITES compliant)

Frets: 20

Machine heads: chrome

Bridge: HM vintage

Pick ups: 1 P-style

Pots: volume/tone

Colour: Black