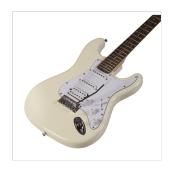

#### **KEY FEATURES**

Body: basswood

Neck: maple

Fretboard: Eco-Rosewood (CITES compliant)

Frets: 22

Machine heads: chrome

Bridge: vintage tremolo

Pick ups: 2 single coils + 1 humbucker

Switch: 5 way

Pots: volume/tone/tone

Colour: Vintage White