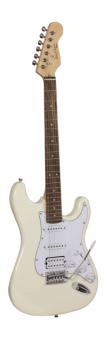

### **RIDER-STD-H VW**

## DOUBLE CUTAWAY ELECTRIC GUITAR WITH 2 SINGLE COILS + 1 HUMBUCKER

RIDER series is a super classic revisited: double cutaway electric guitar featuring basswood body for rich tone and reliability. This version is equipped with 2 single coils for clear and brilliant tone + 1 humbucker to push your riffs&licks beyond. 22 frets Eco-Rosewood freatboard fully complies CITES regulation preserving the feeling and the look of rosewood. The 5-way switch and volume/tone pots offer great sound flexibility for blues, rock, funky tones. A perfect choice for beginners demanding quality and playability.