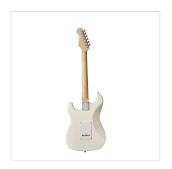

### **RIDER-STD-H VW**

# DOUBLE CUTAWAY ELECTRIC GUITAR WITH 2 SINGLE COILS + 1 HUMBUCKER