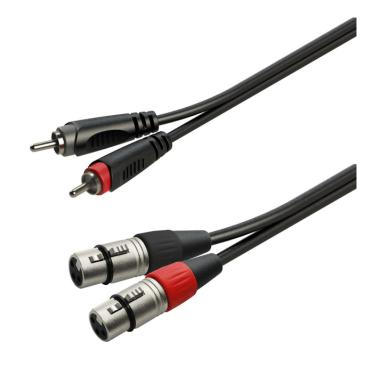

# GL-2RCA2XF1 UNBALANCED ADAPTER CABLE 2XRCA MALE - 2XXLR FEMALE / 1MT

Soundsation GO-LINK series is a professional line of assembled cables born to provide full reliability for a wide range of applications. Built in Oxigen Free Copper, the GO-LINK series means quality construction, effective shielding, preserved tone and rugged durability. Available for instruments, microphones, speakers, GO-LINKS series also includes cables for data transmission and digital applications.

#### **KEY FEATURES**

2xRCA male - 2xXLR female, moulded connectors

O.F.C. construction

Wire diameter 2x1x0.14 mm<sup>2</sup> and fine wire stranding for hi quality transmission

Cable diameter: 4.0mmx8.0mm

### **SPECIFICATIONS**

| Wire diameter  | 2x1x0.14mm² |
|----------------|-------------|
| Cable diameter | 4.0mmx8.0mm |
| Shielding      | 90%         |

2xRCA male - 2xXLR female