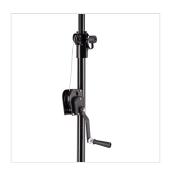

# LSA-300T WIND UP LIGHTING STAND WITH T-BAR

**LSA-300T wind up lighting stand** is built to offer stability and reliability. Equipped with windup system. allows to lift up to 30 Kg at 3,3 meters height. Including T-BAR to fit up to 4 pars or effects Built in painted black steel.

## **KEY FEATURES**

Lighting stand for trusses with windup lifting system

Including T-BAR which can host 4 pars or effects

Load capacity of 30Kg max

3,30 Meter maximum height

Heavy duty construction in black painted steel