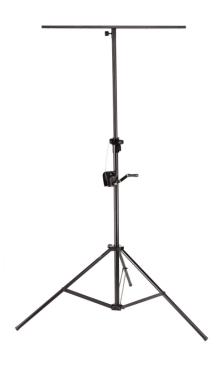

# LSA-300T WIND UP LIGHTING STAND WITH T-BAR

**LSA-300T wind up lighting stand** is built to offer stability and reliability. Equipped with windup system. allows to lift up to 30 Kg at 3,3 meters height. Including T-BAR to fit up to 4 pars or effects Built in painted black steel.

## **KEY FEATURES**

Lighting stand for trusses with windup lifting system

Including T-BAR which can host 4 pars or effects

Load capacity of 30Kg max

3,30 Meter maximum height

Heavy duty construction in black painted steel

Double braced heavy duty base

Equipped with height mark for a quick setup