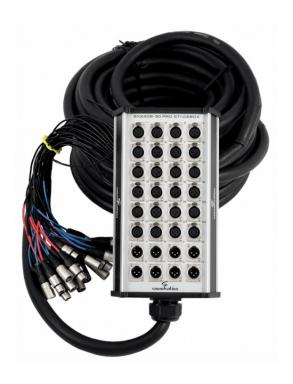

### SGBX20-2408

# PROFESSIONAL ALUMINIUM STAGE BOX FEATURING 24 IN/ 8 OUT

SGB20-2408 is a professional stage box with 24 XLR 3 pole panel mount female sockets + 8 XLR 3 pole panel mount male plugs. SGB20-2408 features professional multicore audio cable shielded with aluminium foil, XLR fixed in the PC board and independent earth plugs for great reliability, solid alumimium structure.

#### **KEY FEATURES**

Input: 24 XLR 3 pole female

Output: 8 XLR 3 pole male

Yongsheng by Neutrik® connectors

Multicore audio cable shielded with aluminium foil

Independent earth plugs

Aluminium box with integrated handle

XLR fixed in the PC board

Multicore cable lenght: 30 mt