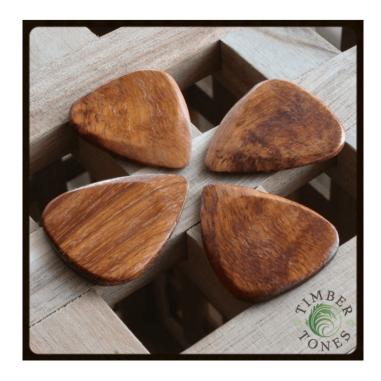

## TIMT-MIM-4 MIMOSA WOOD PICKS - PACK OF 4

Mimosa is CNC Milled from the very best quality timber then hand sanded and hand polished to give them their amazing shine and smoothness. Timber Tones unique shape is roughly based upon the classic 351 design, however they are 2.4mm thick where you hold them, chamfering down to 0.7mm at the playing tip.Mimosa is the hardest timber that we supply as part of the Acoustic pack and tin, as such it will add some degree of brightness to the tone of most Acoustic Guitars.