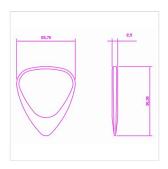

## TIMT-MIM-4 MIMOSA WOOD PICKS - PACK OF 4

Mimosa is CNC Milled from the very best quality timber then hand sanded and hand polished to give them their amazing shine and smoothness. Timber Tones unique shape is roughly based upon the classic 351 design, however they are 2.4mm thick where you hold them, chamfering down to 0.7mm at the playing tip.Mimosa is the hardest timber that we supply as part of the Acoustic pack and tin, as such it will add some degree of brightness to the tone of most Acoustic Guitars.