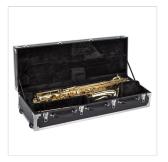

### KEY FEATURES

Eb tune Brass body Gold lacquered finish Engraved bell with classic decorations Keys with perloid buttons F# key for improved fingering A Low Key Including mouthpiece and care kit

Coming in ABS hard case for easy and safe transport