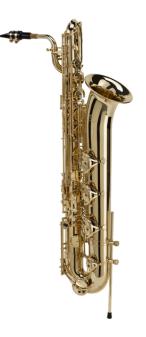

# SBASX-20 EB BARITONE SAXOPHONE WITH F# KEY + A LOW KEY

First step are the most important when learning to play an instrument. SBASX-20-20 tenor saxophone has been designed with students in mind. With a rich, full-bodied tone, features easy emission to obtain a nice sound since first steps. The classic desing consist in a gold laquered finish, engraved bell and keys with perloid buttons.Including a full set of accessories, is the perfect instrument for students.

### KEY FEATURES

Eb tune Brass body Gold lacquered finish Engraved bell with classic decorations Keys with perloid buttons F# key for improved fingering A Low Key Including mouthpiece and care kit

Coming in ABS hard case for easy and safe transport