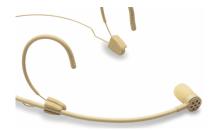

# VISAGE-C01C BG CARDIOIDE HEADSET MIC., 3-PIN MINI-XLR, BLACK, BEIGE (AKG® TYPE)

Soundsation Visage C01 Headset microphone is the right balance between elegance, flexibility, discretion and strength. It allows singers, musicians, actors, public speakers, broadcast professionals, to **move freely** during their performance and always guarantee an accurate capture of the voice.