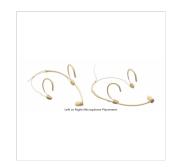

### LEFT OR RIGHT MICROPHONE PLACEMENT

The flexible arm with the microphone capsule can be easily mounted on both left and right side of the headset, to better adapt to stage needs or user preference.