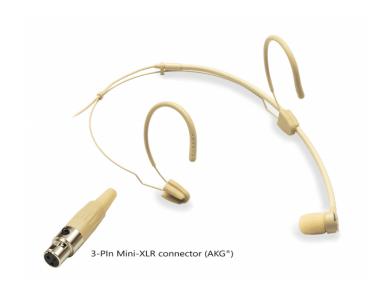

# VISAGE-C01C BG CARDIOIDE HEADSET MIC., 3-PIN MINI-XLR, BLACK, BEIGE (AKG® TYPE)

Soundsation Visage C01 Headset microphone is the right balance between elegance, flexibility, discretion and strength. It allows singers, musicians, actors, public speakers, broadcast professionals, to **move freely** during their performance and always guarantee an accurate capture of the voice.

Available in Black or Beige

3-Pin Mini-XLR (AKG®) connector

Headset bag for better preserve the microphone

Color gift box for accurate storage and display