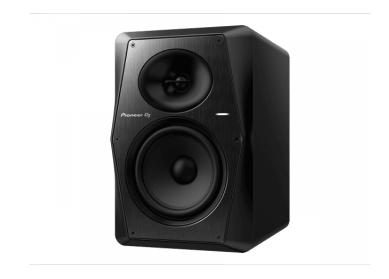

# **6.5" ACTIVE MONITOR SPEAKER**

The active VM-70 produces clear audio with fast-attacking, punchy bass. The speaker can be tuned to suit the characteristics of any room, making it perfect for recreating a club sound when you're DJing or providing a flat frequency response when you're producing music in a home or professional studio setting.

#### **KEY FEATURES**

Clear, low-distortion audio with fast-attacking bass: Recreate club-style sound

High-quality components

Class D amplifier with 96 kHz sampling DSP to enable wide-bandwidth audio reproduction.

Aramid fiber woofer cones and Vortex Bass Accelerator

Constant directivity horn

DSP control. All VM series speakers are voiced flat to ensure you hear the natural sound of the music.

Fresh, professional design