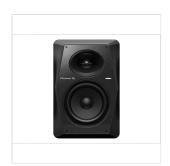

# **6.5" ACTIVE MONITOR SPEAKER**

The active VM-70 produces clear audio with fast-attacking, punchy bass. The speaker can be tuned to suit the characteristics of any room, making it perfect for recreating a club sound when you're DJing or providing a flat frequency response when you're producing music in a home or professional studio setting.

#### **KEY FEATURES**

Clear, low-distortion audio with fast-attacking bass: Recreate club-style sound

High-quality components

Class D amplifier with 96 kHz sampling DSP to enable wide-bandwidth audio reproduction.

Aramid fiber woofer cones and Vortex Bass Accelerator

Constant directivity horn

DSP control. All VM series speakers are voiced flat to ensure you hear the natural sound of the music.

Fresh, professional design

#### **SPECIFICATIONS**

| Туре                   |                 | Bi-amp 2-way active speaker   |
|------------------------|-----------------|-------------------------------|
| Tweeter                |                 | 1-inch (25 mm) SILK soft dome |
| Woofer                 |                 | 6.5-inch (165 mm) ARAMID cone |
| Auto Standby           |                 |                               |
| Maximum Sound Pressure |                 | 112 dB                        |
| Amplifier Output       |                 | Class D with 96kHz DSP; LF    |
| Frequency Range        |                 | 37 Hz - 36 kHz Hz             |
| Impedance              |                 | 10 k?                         |
| High EQ                | 4 selective EQs |                               |
| Low EQ 4 selective EQs |                 |                               |
| Cross Over Frequency   | 3 kHz           |                               |