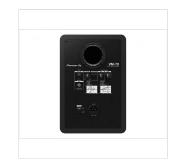

# **6.5" ACTIVE MONITOR SPEAKER**

| Power Supply          | AC 100-240 V, 50 Hz / 60Hz                                     |  |
|-----------------------|----------------------------------------------------------------|--|
| Enclosure             | Bass reflex                                                    |  |
| Enclosure material    | MDF vinyl laminate                                             |  |
| Baffle material       | HIPS with 4mm Aluminum Plate                                   |  |
| Inputs                | XLR/TRS combo x 1 (balanced input); RCA x 1 (unbalanced input) |  |
| Dimensions<br>(LxHxD) | 229x341x312 mm                                                 |  |