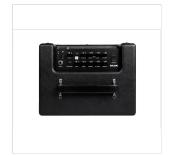

### 3 AMP MODELS BASED ON NUX'S TSAC MODELING TECHNOLOGY

Choose among AGL, BASSGUY, MLD. And you can have much more for free using the Mighty App!

### COMPLETE FX SECTION + LATEST IR TECHNOLOGY

15 FXs (EFx, Modulation, Reverb), 8 Cabinet IRs + 8 empty slots for third party IRs

#### **MIGHTY APP AND MIGHTY SOFTWARE**

Tweak, edit, store and get more with Mighty App (mobile) or Mighty Software (computer)

#### **KEY FEATURES**

3 Amp models (Mld, Agl, Bassguy) based on TSAC technology

EFX: K Comp, Rose Comp, Touch Wah, Uni Vibe, Phase 100, RC Boost, TScream, Muff.

Modulation: ST Chorus, Flanger, Phase 100

Reverb: Room, Hall, Plate, Spring