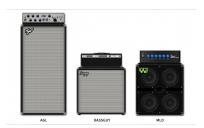

### 3 AMP MODELS BASED ON NUX'S TSAC MODELING TECHNOLOGY

Choose among AGL, BASSGUY, MLD. And you can have much more for free using the Mighty App!

#### **KEY FEATURES**

3 Amp models (Mld, Agl, Bassguy) based on TSAC technology

EFX: K Comp, Rose Comp, Touch Wah, Uni Vibe, Phase 100, RC Boost, TScream, Muff.

Modulation: ST Chorus, Flanger, Phase 100

Reverb: Room, Hall, Plate, Spring