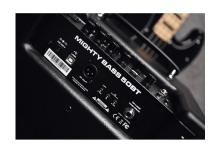

## DI OUT FOR BALANCED SIGNAL TO INTERFACE OR PA SYSTEM + USB REC OUT

Easily connect to PA systems via balanced signal and record via LISB

Smart USB port for direct recording, updating firmware, editing software

DI Out for balanced signal to interface or PA system

IR toggle switch engages Cabinet Impulse Response signal by the independent control

Footswitch NMP-2 Lite (not included) allows adavcend controls

Headphone Out, Aux-in

Controller App/Software to unlock more more amps, IR and effetcs for free