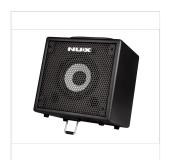

MYGHTY BASS 50BT is a **50 Watt class D** compact and light **modeling bass amp** with 6.5" loud speaker spotting a lot of smart functions such as **Gate, Amp Modeling, IR, Modulation EFX and Reverb.** 

A great choice for rehearsing, practicing, recording and even live performing when you need a powerful machine in a compact, portable and light package!