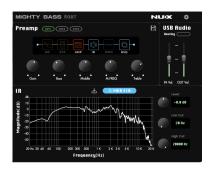

### COMPLETE FX SECTION + LATEST IR TECHNOLOGY

15 FXs (EFx, Modulation, Reverb), 8 Cabinet IRs + 8 empty slots for third party IRs

#### **MIGHTY APP AND MIGHTY SOFTWARE**

Tweak, edit, store and get more with Mighty App (mobile) or Mighty Software (computer)