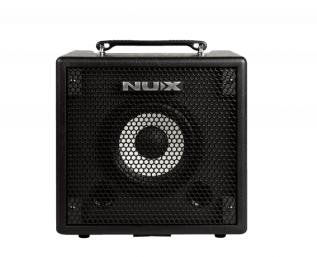

MYGHTY BASS 50BT is a **50 Watt class D** compact and light **modeling bass amp** with 6.5" loud speaker spotting a lot of smart functions such as **Gate, Amp Modeling, IR, Modulation EFX and Reverb.** 

The combo is empowered with built in **Drum machine** and **Looper**, **Bluetooth Audio Stream**, USB for direct recording and **Dl-out** for connecting to PA systems. And with the **Mighty App**, you can unlock tones of new amps, IR and effects for free.

A great choice for rehearsing, practicing, recording and even live performing when you need a powerful machine in a compact, portable and light package!