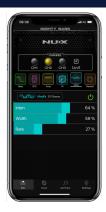

#### **MIGHTY APP AND MIGHTY SOFTWARE**

Tweak, edit, store and get more with Mighty App (mobile) or Mighty Software (computer)

Footswitch NMP-2 Lite (not included) allows adavcend controls

Headphone Out, Aux-in

Controller App/Software to unlock more more amps, IR and effetcs for free