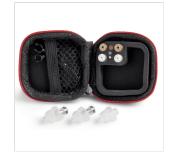

Comes with carrying case and travel box with filter compartment to keep your earplugs protected and clean

Including cleaning spray

A good quality and easy to use cord is added to the product to hang the plugs around your neck.

Free spare earplug including in every pack