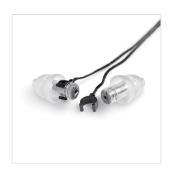

# EARPLUG KIT FOR HEARING PROTECTION INCLUDING 3 ATTENUATION FILTERS AND TRAVELBOX - BLACK EDITION 2014

The new 2019 version of MusicSafePro offers generic hearing protection, with earplugs that fit every ear. MusicSafePro® contains three different and exchangeable sets of music filters with outstanding sound characteristics, providing low, medium and high attenuation rate to suit every situation. Depending on the instrument you are playing, your position on the stage or the kind of music you are playing or listening to, you can always chose and will find the attenuation that suits you most. These special music filters guarantee an optimal protection against only the harmful noises while at the same time you can perfectly enjoy the music. The plugs are made of a durable, soft and flexible material. Because of your body heat the plugs adapt to the shape of the auditory duct within a few minutes and guarantee an excellent fitting form and comfort. Coming in elegant Black edition less likely to get dirty. A cleaning spray is included.

Very small and hard to see when being worn

Now available in elegant black edition

Reusable, as built in durable material

Black color is less likely to get dirty

Open system - not completely shut off sounds and avoid feeling of isolation

Comes with carrying case and travel box with filter compartment to keep your earplugs protected and clean

Including cleaning spray

A good quality and easy to use cord is added to the product to hang the plugs around your neck.