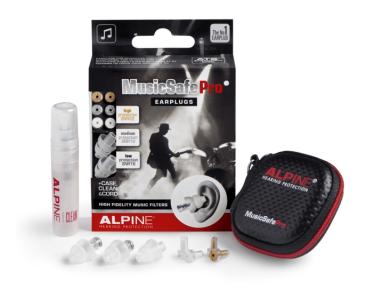

# EARPLUG KIT FOR HEARING PROTECTION INCLUDING 3 ATTENUATION FILTERS AND TRAVELBOX - BLACK EDITION 2014

The new 2019 version of MusicSafePro offers generic hearing protection, with earplugs that fit every ear. MusicSafePro® contains three different and exchangeable sets of music filters with outstanding sound characteristics, providing low, medium and high attenuation rate to suit every situation. Depending on the instrument you are playing, your position on the stage or the kind of music you are playing or listening to, you can always chose and will find the attenuation that suits you most. These special music filters guarantee an optimal protection against only the harmful noises while at the same time you can perfectly enjoy the music. The plugs are made of a durable, soft and flexible material. Because of your body heat the plugs adapt to the shape of the auditory duct within a few minutes and guarantee an excellent fitting form and comfort. Coming in elegant Black edition less likely to get dirty. A cleaning spray is included.

### **KEY FEATURES**

Three different and exchangeable sets of filters to set optimal protection at different levels

Very soft and comfortable material. Due to the body heat the plugs adapt to the shape of the auditory duct.

Very small and hard to see when being worn

Now available in elegant black edition

Reusable, as built in durable material

Black color is less likely to get dirty

Open system - not completely shut off sounds and avoid feeling of isolation

Comes with carrying case and travel box with filter compartment to keep your earplugs protected and clean

Including cleaning spray

A good quality and easy to use cord is added to the product to hang the plugs around your neck.

Free spare earplug including in every pack