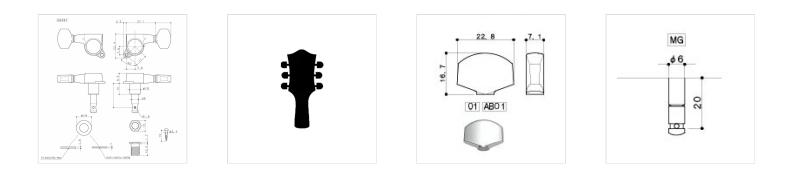

## **PRODUCT DETAILS**

## **SPECIFICATIONS**

| Finishes     | Chrome     |
|--------------|------------|
| Installation | R3 + L3    |
| Gear ratio   | 1:16       |
| Weight       | 38.8 g/pcs |
| Button       | 01 CHROME  |