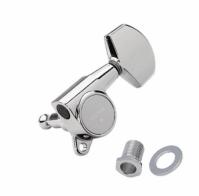

# SG381MG01CL3R3 ELECTRIC AND ACOUSTIC GUITAR MACHINE HEADS, L3 + R3, MAGNUM LOCK SEREIS, CHROME

Gotoh Machine Heads has an excellent value for money. Ideal for acoustic and electric guitar. Characterized by the automatic locking system of the strings, Magnum Lock

# SG381MG01CL3R3 ELECTRIC AND ACOUSTIC GUITAR MACHINE HEADS, L3 + R3, MAGNUM LOCK SEREIS, CHROME

## **SPECIFICATIONS**

| Finishes     | Chrome     |
|--------------|------------|
| Installation | R3 + L3    |
| Gear ratio   | 1:16       |
| Weight       | 38.8 g/pcs |
| Button       | 01 CHROME  |