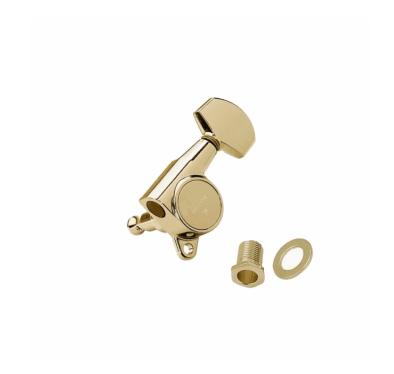

# SG381-MG-07-GG-L6 **ELECTRIC AND ACOUSTIC GUITAR MACHINE HEADS, L6, GOLD**

Gotoh Machine Heads has an excellent value for money. Ideal for acoustic and electric guitars

ROCK SOLID: Anchoring system developed by Gotoh that prevents movements outside the central axis of the pin thereby promoting a greater stability of tuning.

Button: 07

Gear ratio: 1:16

String post: MG (20 mm x 6 mm)

Finish: gold