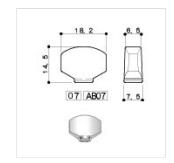

ROCK SOLID: Anchoring system developed by Gotoh that prevents movements outside the central axis of the pin thereby promoting a greater stability of tuning.

Button: 07

Gear ratio: 1:16

String post: MG (20 mm x 6 mm)