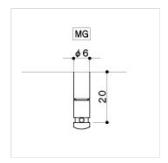

ROCK SOLID: Anchoring system developed by Gotoh that prevents movements outside the central axis of the pin thereby promoting a greater stability of tuning.

Button: 07

Gear ratio: 1:16

String post: MG (20 mm x 6 mm)