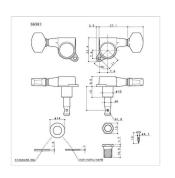

ROCK SOLID: Anchoring system developed by Gotoh that prevents movements outside the central axis of the pin thereby promoting a greater stability of tuning.

Button: 07

Gear ratio: 1:16

String post: MG (20 mm x 6 mm)

### **SPECIFICATIONS**

| Finishes     | Chrome    |
|--------------|-----------|
| Installation | R3 + L3   |
| Gear ratio   | 1:16      |
| Weight       | 36.0g/pcs |
| Button       | 01 GOLD   |