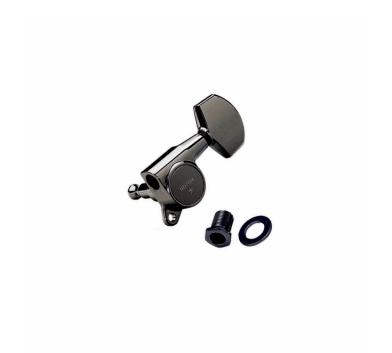

# ELECTRIC AND ACOUSTIC GUITAR MACHINE HEADS, L3 + R3, COSMO BLACK

Gotoh Machine Heads has an excellent value for money. Ideal for acoustic and electric guitar

## **ELECTRIC AND ACOUSTIC GUITAR MACHINE HEADS, L3** + R3, COSMO BLACK

### **SPECIFICATIONS**

| Finishes     | Cosmo Black |
|--------------|-------------|
| Installation | R3 + L3     |
| Gear ratio   | 1:16        |
| Weight       | 36.0g/pcs   |
| Button       | 01 CK       |