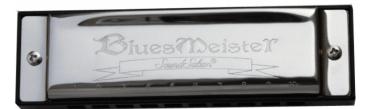

# HBM20-G 20 TONES BLUES HARMONICA G KEY

BluesMeister is built for the Blues with the original design. It represents the most popoular harmonica style ever. The comb in ABS is long lasting and offers a comfortable playing. The stainless steel cover makes BluesMeister an instrument for a lifetime. Great for students or advanced players looking for tone and reliability.

# HBM20-G 20 TONES BLUES HARMONICA G KEY