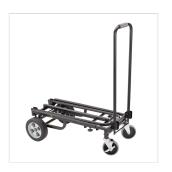

# FOLDABLE EQUIPMENT CARRIAGE CART LARGE SIZE

Conceived for rental companies and musician on the road, Soundsation carriage carts bring a pratical and efficient solution to carry your stage equipment. The foldable design allow the cart to be fitted in a small space. Available in different sizes to fit any needs.

#### **KEY FEATURES**

4 wheels equipment carriage cart large size

Pratical and efficient solution to carry your equipment

Foldable design allows to fit in small space

Two adjustable handles

Adjustable base lenght (from 730 to 1200 mm)

Folded dimension (LxH): 850x280mm

Unfolded dimensions (LxWxA): 730-1200x377x770 mm

Load capacity: 200 Kg

Weight: 12,8 Kg