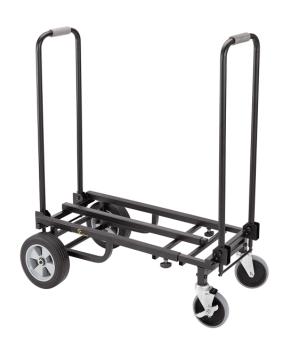

# FOLDABLE EQUIPMENT CARRIAGE CART LARGE SIZE

Conceived for rental companies and musician on the road, Soundsation carriage carts bring a pratical and efficient solution to carry your stage equipment. The foldable design allow the cart to be fitted in a small space. Available in different sizes to fit any needs.

#### **KEY FEATURES**

4 wheels equipment carriage cart large size

Pratical and efficient solution to carry your equipment

Foldable design allows to fit in small space

Two adjustable handles

Adjustable base lenght (from 730 to 1200 mm)

Folded dimension (LxH): 850x280mm

Unfolded dimensions (LxWxA): 730-1200x377x770 mm

Load capacity: 200 Kg

Weight: 12,8 Kg