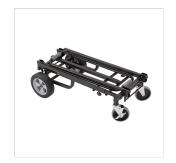

# FOLDABLE EQUIPMENT CARRIAGE CART LARGE SIZE

Conceived for rental companies and musician on the road, Soundsation carriage carts bring a pratical and efficient solution to carry your stage equipment. The foldable design allow the cart to be fitted in a small space. Available in different sizes to fit any needs.

#### **KEY FEATURES**

4 wheels equipment carriage cart large size

Pratical and efficient solution to carry your equipment

Foldable design allows to fit in small space

Two adjustable handles

Adjustable base lenght (from 730 to 1200 mm)

Folded dimension (LxH): 850x280mm

Unfolded dimensions (LxWxA): 730-1200x377x770 mm

Load capacity: 200 Kg

Weight: 12,8 Kg