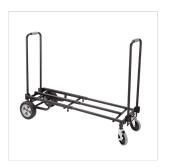

# FOLDABLE EQUIPMENT CARRIAGE CART LARGE SIZE

Conceived for rental companies and musician on the road, Soundsation carriage carts bring a pratical and efficient solution to carry your stage equipment. The foldable design allow the cart to be fitted in a small space. Available in different sizes to fit any needs.

#### **KEY FEATURES**

4 wheels equipment carriage cart large size

Pratical and efficient solution to carry your equipment

Foldable design allows to fit in small space

Two adjustable handles

Adjustable base lenght (from 730 to 1200 mm)

Folded dimension (LxH): 850x280mm

Unfolded dimensions (LxWxA): 730-1200x377x770 mm

Load capacity: 200 Kg

Weight: 12,8 Kg