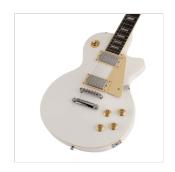

## MILESTONE-PRO WH ARCH TOP CUTAWAY ELECTRIC GUITAR WITH 2 HUMBUCKERS AND SET-IN NECK

Milestone-PRO means further steps along the road that made blues and rock true legend. Solid arch top body, together with powerful humbuckers provide the feeling and the tone everybody has learnt to love, while set-in mahogany neck adds infinite sustain to your chords and solos. The 3-way switch and 2 volume/2 tone independent pots offer great sound flexibility. A perfect choice for blues, rock and rawer music.

## **KEY FEATURES**

Body: solid basswood (arch top)

Neck: set-in mahogany

Tastiera: Eco-Rosewood (CITES compliant)

Frets: 22

Hardware: chromed

Machine heads: vintage style

Bridge: tune o matic

Pick ups: 2 humbuckers

Switch: 3 way

Pots: 2 volume/2 tone

Black pickguard

Colour: white