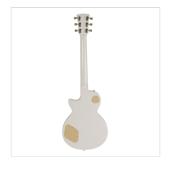

## **KEY FEATURES**

Body: solid basswood (arch top)

Neck: set-in mahogany

Tastiera: Eco-Rosewood (CITES compliant)

Frets: 22

Hardware: chromed

Machine heads: vintage style

Bridge: tune o matic