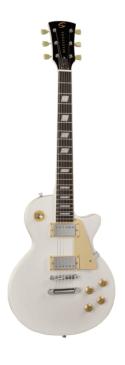

## MILESTONE-PRO WH ARCH TOP CUTAWAY ELECTRIC GUITAR WITH 2 HUMBUCKERS AND SET-IN NECK

Milestone-PRO means further steps along the road that made blues and rock true legend. Solid arch top body, together with powerful humbuckers provide the feeling and the tone everybody has learnt to love, while set-in mahogany neck adds infinite sustain to your chords and solos. The 3-way switch and 2 volume/2 tone independent pots offer great sound flexibility. A perfect choice for blues, rock and rawer music.

## **KEY FEATURES**

Body: solid basswood (arch top)

Neck: set-in mahogany

Tastiera: Eco-Rosewood (CITES compliant)

Frets: 22

Hardware: chromed

Machine heads: vintage style

Bridge: tune o matic

Pick ups: 2 humbuckers

Switch: 3 way

Pots: 2 volume/2 tone

Black pickguard

Colour: white