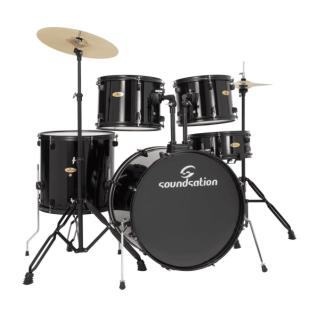

## EDK22B-BK WRAPPED FINISH BLACK 5 PCS DRUM SET IN POPLAR

The EDK Series is an Entry Level by SOUNDSATION. This drum is dedicated to drummers who start playing the instrument without give up the features and the dimension of a professional drum kit. The kit is supplied with Cymbals (14" Hi-Hat & 16" Crash), a Drum Throne and the Sticks.

#### **KEY FEATURES**

Poplar shells for linear response

Wrapped finishes

7/8" bracket fixing toms system

Hardware SK 100 Series

Low-mass-low profile Lugs for maximum shells resonance

Angled bass drum spurs

Soundsation® Heads

Black Hardware

Included cymbals 14" Hi-Hat and 16" crash

Drum Throne and drumstick included

Black finish

#### **SPECIFICATIONS**

**Dimension** Toms 12"x9", 13"x10" - Floor Tom 16"x16" - Bassdrum 22"x16" - Snare 14"x5,5"

Poplar shells

Adjustable 7/8" Brackets Toms fixing System

Soundsation® Hardware

Low-mass low-profile lugs (Chrome finishes) - 10 on Toms and Floor Tom, 12 on Snare and 16 on BassDrum