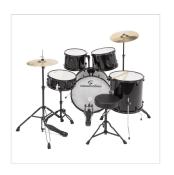

## EDK22B-BK WRAPPED FINISH BLACK 5 PCS DRUM SET IN POPLAR

The EDK Series is an Entry Level by SOUNDSATION. This drum is dedicated to drummers who start playing the instrument without give up the features and the dimension of a professional drum kit. The kit is supplied with Cymbals (14" Hi-Hat & 16" Crash), a Drum Throne and the Sticks.

#### **KEY FEATURES**

Poplar shells for linear response

Wrapped finishes

7/8" bracket fixing toms system

Hardware SK 100 Series

Low-mass-low profile Lugs for maximum shells resonance

Angled bass drum spurs

Soundsation® Heads

Black Hardware

Included cymbals 14" Hi-Hat and 16" crash

Drum Throne and drumstick included

Black finish