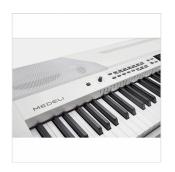

### **KEY FEATURES**

88 keys hammer action keyboard

Large backlight LCD display

2 Integrated Speakers with 20W woofers and 10W tweeters.

600 voices, 10 with direct selection from the panel

128 notes polyphony