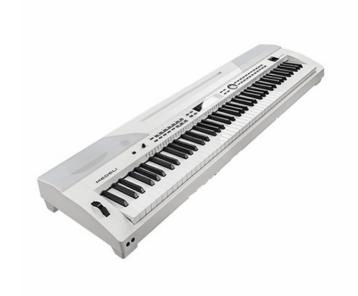

# STAGE PIANO WITH 88 KEYS HAMMER ACTION KEYBOARD, AUTOMATIC ACCOMPANIMENTS AND WHITE FINISH.

SP-4200-WH digital piano has been conceived to offer sound and touch of an acoustic piano. Featuring an hammer action keyboard, it offers over 600 voices and 230 accompaniment styles with quick selection buttons. Furthermore, you can create your own style and save it or you can use the advanced editing functions, adding effects o connect the piano with other devices or PC through the MIDI and USB connections. SP-4200-WH is full featured and extremely versatile, suited for all musical styles thanks to large number of voices and 128 notes polyphony. Perfect both for home use and piano bar/live gigs thanks also to the white color finish. Wooden stands with multifuncti pedals is available separately.

### **KEY FEATURES**

88 keys hammer action keyboard

Large backlight LCD display

2 Integrated Speakers with 20W woofers and 10W tweeters.

600 voices, 10 with direct selection from the panel

128 notes polyphony