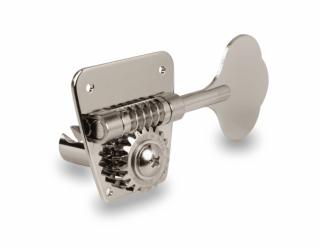

## FB30 N L4 **ELECTRIC BASS MACHINE HEADS SET, L4, NICKEL**

Electric Bass Machine Heads Set, L4, with LUBRI COAT by GOTOH tecnology: with a "Solid Luburication Coat", reguler oil has been eliminated keeping the lubrication where it is needed for the life of the tuning machine heads. it is now enhanced with a GOTOH original anti-transformable lubrication oil and this reduces the friction between the gears resulting an ultra smooth feel minimal back lash and unrivalled tuning stability.

## **KEY FEATURES**

Gear ratio: 1:20

Finish: Nickel