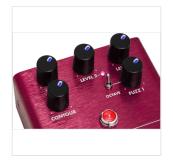

## THE TRAPPER® DUAL FUZZ

Fuzz is essential to the sound of modern music. Ranging from smooth and polite to sputtering and broken-sounding, this effect is the heart of rock and roll. The Trapper® combines two discrete fuzz voices into one chassis with global Tone and Contour controls to shape your sound to taste. The softer-sounding first voice includes a switchable high octave—perfect for generating synth-like tones—while the grittier second voice includes a highly interactive noise gate.

Designed by our in-house team of experts, the Trapper® Dual Fuzz is an all-original Fender circuit. The chassis is crafted from lightweight, durable anodized aluminum, and the Amp Jewel LED gives your pedalboard the classic Fender look. The switchable LED-backlit knobs show your control settings on a dark stage at a glance.

#### **KEY FEATURES**

Dual fuzz effect pedal

Two discrete fuzz voices

Switchable high octave

Interactive noise gate

Global Tone and Contour controls

Lightweight durable anodized aluminum construction