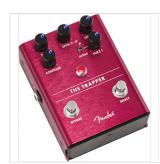

## THE TRAPPER® DUAL FUZZ

Fuzz is essential to the sound of modern music. Ranging from smooth and polite to sputtering and broken-sounding, this effect is the heart of rock and roll. The Trapper® combines two discrete fuzz voices into one chassis with global Tone and Contour controls to shape your sound to taste. The softer-sounding first voice includes a switchable high octave—perfect for generating synth-like tones—while the grittier second voice includes a highly interactive noise gate.

Designed by our in-house team of experts, the Trapper® Dual Fuzz is an all-original Fender circuit. The chassis is crafted from lightweight, durable anodized aluminum, and the Amp Jewel LED gives your pedalboard the classic Fender look. The switchable LED-backlit knobs show your control settings on a dark stage at a glance.