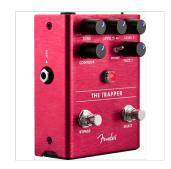

## THE TRAPPER® DUAL FUZZ

Fuzz is essential to the sound of modern music. Ranging from smooth and polite to sputtering and broken-sounding, this effect is the heart of rock and roll. The Trapper® combines two discrete fuzz voices into one chassis with global Tone and Contour controls to shape your sound to taste. The softer-sounding first voice includes a switchable high octave—perfect for generating synth-like tones—while the grittier second voice includes a highly interactive noise gate.

Designed by our in-house team of experts, the Trapper® Dual Fuzz is an all-original Fender circuit. The chassis is crafted from lightweight, durable anodized aluminum, and the Amp Jewel LED gives your pedalboard the classic Fender look. The switchable LED-backlit knobs show your control settings on a dark stage at a glance.

#### **KEY FEATURES**

Dual fuzz effect pedal

Two discrete fuzz voices

Switchable high octave

Interactive noise gate

Global Tone and Contour controls

Lightweight durable anodized aluminum construction