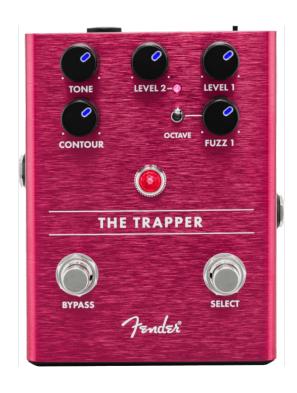

## THE TRAPPER® DUAL FUZZ

Fuzz is essential to the sound of modern music. Ranging from smooth and polite to sputtering and broken-sounding, this effect is the heart of rock and roll. The Trapper® combines two discrete fuzz voices into one chassis with global Tone and Contour controls to shape your sound to taste. The softer-sounding first voice includes a switchable high octave—perfect for generating synth-like tones—while the grittier second voice includes a highly interactive noise gate.

Designed by our in-house team of experts, the Trapper® Dual Fuzz is an all-original Fender circuit. The chassis is crafted from lightweight, durable anodized aluminum, and the Amp Jewel LED gives your pedalboard the classic Fender look. The switchable LED-backlit knobs show your control settings on a dark stage at a glance.

#### **KEY FEATURES**

Dual fuzz effect pedal

Two discrete fuzz voices

Switchable high octave

Interactive noise gate

Global Tone and Contour controls

Lightweight durable anodized aluminum construction