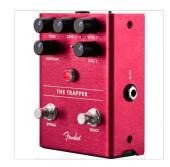

## THE TRAPPER® DUAL FUZZ

Fuzz is essential to the sound of modern music. Ranging from smooth and polite to sputtering and broken-sounding, this effect is the heart of rock and roll. The Trapper® combines two discrete fuzz voices into one chassis with global Tone and Contour controls to shape your sound to taste. The softer-sounding first voice includes a switchable high octave—perfect for generating synth-like tones—while the grittier second voice includes a highly interactive noise gate.

Designed by our in-house team of experts, the Trapper® Dual Fuzz is an all-original Fender circuit. The chassis is crafted from lightweight, durable anodized aluminum, and the Amp Jewel LED gives your pedalboard the classic Fender look. The switchable LED-backlit knobs show your control settings on a dark stage at a glance.

#### **KEY FEATURES**

Dual fuzz effect pedal

Two discrete fuzz voices

Switchable high octave

Interactive noise gate

Global Tone and Contour controls

Lightweight durable anodized aluminum construction