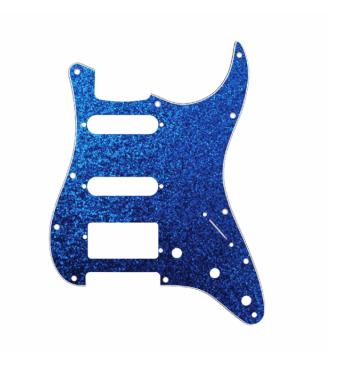

## DPP ST BLS HSS STRAT PICKGUARD BLUE PEARL (H-S-S)

D'Andrea Pro Pickguards are the perfect option to change the look of your instrument! Each pickguard features vibrant, colorful patterns that add unique customization options to your guitar. Available in several different designs, these pickguards are precision-cut and hand polished with a 4-ply core. In addition, each pickguard is equipped with 11 screw holes, constructed of premium celluloid material and fits the exact specs of actual production models.

## **KEY FEATURES**

Improve the look of your instrument with vibrant and colorful patterns

Precision-cut and hand polished

4-ply core

11 screw holes

Constructed of premium celluloid material

Configuration: H-S-S