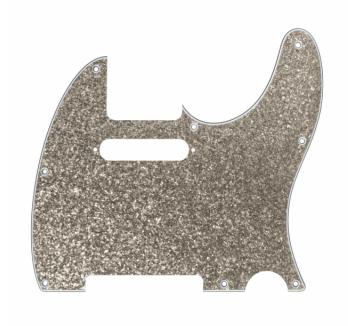

## DPP TL SIS TELE PICKGUARD SILVER SPARKLE

D'Andrea Pro Pickguards are the perfect option to change the look of your instrument! Each pickguard features vibrant, colorful patterns that add unique customization options to your guitar. Available in several different designs, these pickguards are precision-cut and hand polished with a 4-ply core. In addition, each pickguard is equipped with 11 screw holes, constructed of premium celluloid material and fits the exact specs of actual production models.