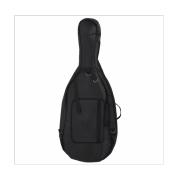

Maple bridge, French Style

Diecast metal tailpiece with 4 fine tuners

Included wood bow with octagonal stick and natural hair

Padded carrying bag with bow pocket and carrying straps