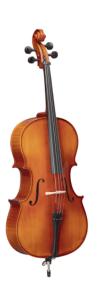

# CELLO VIRTUOSO OCE 3/4 WITH SOLID SPRUCE TOP AND SOLID MAPLE BACK AND SIDE

Virtuoso orchestra is a cello that offers the best value for money. Made entirely of solid wood, soundboard in selected spruce, sides and back in flamed maple. The Virtuoso OCE model offers tone, full warmth and a firm attack. The design is of traditional type with painting in classic shades. Built with excellent materials and equipped with bag and headband. Ideal for advanced study.