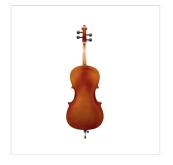

# CELLO VIRTUOSO OCE 3/4 WITH SOLID SPRUCE TOP AND SOLID MAPLE BACK AND SIDE

Virtuoso orchestra is a cello that offers the best value for money. Made entirely of solid wood, soundboard in selected spruce, sides and back in flamed maple. The Virtuoso OCE model offers tone, full warmth and a firm attack. The design is of traditional type with painting in classic shades. Built with excellent materials and equipped with bag and headband. Ideal for advanced study.