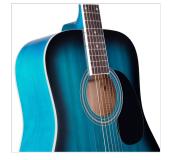

### **KEY FEATURES**

Top: spruce

Back and sides: basswood

Fretboard and bridge in Blackwood provides the feeling and the visual appeal of real rosewood respecting environment and complying CITES regulation

Machine heads: diecast chrome

Binding: boby, fretboard, headstock

Pickguard: black

Colour: blue sunburst