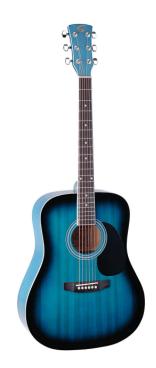

# YELLOWSTONE-DN-BLS DREADNOUGHT ACOUSTIC GUITAR WITH SPRUCE TOP

YELLOWSTONE is a dreadnought acoustic guitar featuring a spruce top, combining tone, comfort and playability. With its spruce top and its binding (on boby, fretboard, headstock) is a guitar featuring a very refined look. A great value in its market range, both for beginners and more advanced players looking for a spare time instrument.

### **KEY FEATURES**

Top: spruce

Back and sides: basswood

Fretboard and bridge in Blackwood provides the feeling and the visual appeal of real rosewood respecting environment and complying CITES regulation

Machine heads: diecast chrome

Binding: boby, fretboard, headstock

Pickguard: black

Colour: blue sunburst