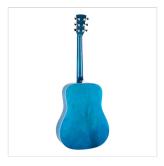

### **KEY FEATURES**

Top: spruce

Back and sides: basswood

Fretboard and bridge in Blackwood provides the feeling and the visual appeal of real rosewood respecting environment and complying CITES regulation

Machine heads: diecast chrome

Binding: boby, fretboard, headstock

Pickguard: black

Colour: blue sunburst