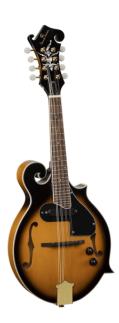

# BMA-100ES BLUEGRASS MANDOLIN PLYWOOD SPRUCE TOP

BMA-100ES is a 23 frets bluegrass mandolin featuring laminated spruce top f style. Great choice for country, folk or simply for enriching your arrangements. Bag included.

### **KEY FEATURES**

Back and sides: plywood lindenTop: plywood lindenNeck: mapleFretboard: walnut(23 frets)Pickups:magneticBag includedColour: sunburst