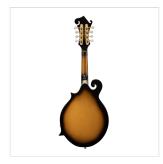

# BMA-100ES BLUEGRASS MANDOLIN PLYWOOD SPRUCE TOP

BMA-100ES is a 23 frets bluegrass mandolin featuring laminated spruce top f style. Great choice for country, folk or simply for enriching your arrangements. Bag included.

### **KEY FEATURES**

Back and sides: plywood lindenTop: plywood lindenNeck: mapleFretboard: walnut(23 frets)Pickups:magneticBag includedColour: sunburst