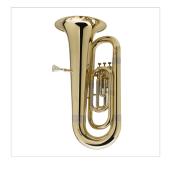

## STUE-20G EB TUBA JUNIOR 3/4 WITH 3 PISTONS

The tuba is the lowest pitched instrument in the brass family. It's used both in marching band and orchestras. Soundsation STUE-20G has been designed for students. With its relatively lightweight and compact body, performs easy emission and perfect intonation. Coming in hard case equipped with wheels for easy carrying.

## **KEY FEATURES**

Brass body

Stainless steel pistons w/perloid fittings

Bell size 12.835" (Ø 326mm) bore size 0,63" (16,0mm)

3 Pitch slides on main bore, first, second and third piston

Gold laquered finish