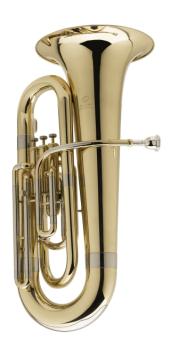

## STUE-20G EB TUBA JUNIOR 3/4 WITH 3 PISTONS

The tuba is the lowest pitched instrument in the brass family. It's used both in marching band and orchestras. Soundsation STUE-20G has been designed for students. With its relatively lightweight and compact body, performs easy emission and perfect intonation. Coming in hard case equipped with wheels for easy carrying.

## **KEY FEATURES**

Brass body

Stainless steel pistons w/perloid fittings

Bell size 12.835" (Ø 326mm) bore size 0,63" (16,0mm)

3 Pitch slides on main bore, first, second and third piston

Gold laquered finish