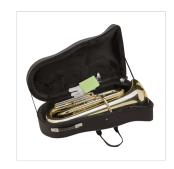

Included in the package mouthpiece, lubrificant oil, cleaning gloves and cloth

Shaped soft case equipped with wheel for best protection and easy carrying

net weight of the instrument: 5,4kg

gross weight including case: 10Kg