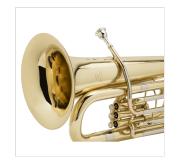

## STUE-20G EB TUBA JUNIOR 3/4 WITH 3 PISTONS

The tuba is the lowest pitched instrument in the brass family. It's used both in marching band and orchestras. Soundsation STUE-20G has been designed for students. With its relatively lightweight and compact body, performs easy emission and perfect intonation. Coming in hard case equipped with wheels for easy carrying.

## **KEY FEATURES**

Brass body

Stainless steel pistons w/perloid fittings

Bell size 12.835" (Ø 326mm) bore size 0,63" (16,0mm)

3 Pitch slides on main bore, first, second and third piston

Gold laquered finish