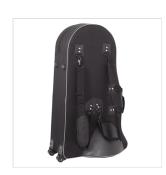

## STUE-20G EB TUBA JUNIOR 3/4 WITH 3 PISTONS

The tuba is the lowest pitched instrument in the brass family. It's used both in marching band and orchestras. Soundsation STUE-20G has been designed for students. With its relatively lightweight and compact body, performs easy emission and perfect intonation. Coming in hard case equipped with wheels for easy carrying.

Included in the package mouthpiece, lubrificant oil, cleaning gloves and cloth

Shaped soft case equipped with wheel for best protection and easy carrying

net weight of the instrument: 5,4kg

gross weight including case: 10Kg