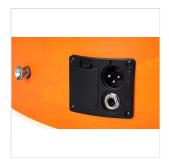

Preamp: E2-T w/tuner and balanced/unbalanced out

Hand wiped special finish, each guitar is unique

Color: hand wiped orange