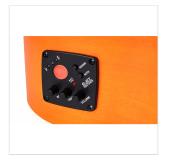

Preamp: E2-T w/tuner and balanced/unbalanced out

Hand wiped special finish, each guitar is unique

Color: hand wiped orange