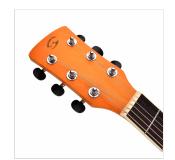

## **KEY FEATURES**

Shape: mini jumbo cutaway

Top, back and sides: linden

Fretboard: eco-rosewood (CITES compliant)

Headstock with engraved logo

Total lenght: 101cm (40")

Width: 9.8cm

Diecast machine heads (chrome)