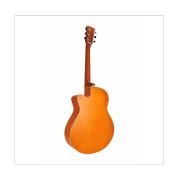

## **KEY FEATURES**

Shape: mini jumbo cutaway

Top, back and sides: linden

Fretboard: eco-rosewood (CITES compliant)

Headstock with engraved logo

Total lenght: 101cm (40")

Width: 9.8cm

Diecast machine heads (chrome)

Preamp: E2-T w/tuner and balanced/unbalanced out

Hand wiped special finish, each guitar is unique

Color: hand wiped orange