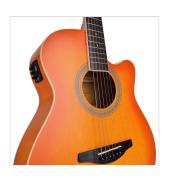

## **KEY FEATURES**

Shape: mini jumbo cutaway

Top, back and sides: linden

Fretboard: eco-rosewood (CITES compliant)

Headstock with engraved logo

Total lenght: 101cm (40")

Width: 9.8cm

Diecast machine heads (chrome)

Preamp: E2-T w/tuner and balanced/unbalanced out

Hand wiped special finish, each guitar is unique

Color: hand wiped orange