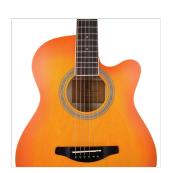

## **KEY FEATURES**

Shape: mini jumbo cutaway

Top, back and sides: linden

Fretboard: eco-rosewood (CITES compliant)

Headstock with engraved logo

Total lenght: 101cm (40")

Width: 9.8cm

Diecast machine heads (chrome)

Preamp: E2-T w/tuner and balanced/unbalanced out

Hand wiped special finish, each guitar is unique

Color: hand wiped orange