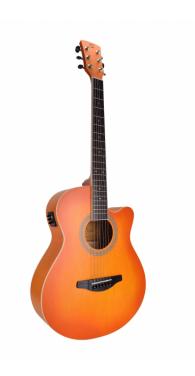

## SAGUARO-HW-CE OR HAND WIPED CUTAWAY ACOUSTIC GUITAR W/PREAMP

Saguaro acoustic series gathers playability, quality craftmanship and unique visual appeal using a special hand wiped finish. The E2-T preamp with built in tuner and balanced/unbalanced out delivers the flexibility you need for recording in studio and performing on stage.

## **KEY FEATURES**

Shape: mini jumbo cutaway

Top, back and sides: linden

Fretboard: eco-rosewood (CITES compliant)

Headstock with engraved logo

Total lenght: 101cm (40")

Width: 9.8cm

Diecast machine heads (chrome)

Preamp: E2-T w/tuner and balanced/unbalanced out

Hand wiped special finish, each guitar is unique

Color: hand wiped orange