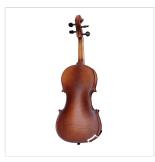

### **KEY FEATURES**

Top: solid spruce AA

Back and sides: flamed solid maple

Binding: well done purfling (inlaid)

Bridge: maple

Fingerboard: ebony

Pegs and Chinrest: bosso

Tailpiece: Alloy alluminium with integrated individual adjuster

Finish: matt satin

Color: Antique Brown

Bow: Brazilian wood quality, hexagonal section, ebony frog, Eye Parisian mother of pearl, silver ring

Case: Preformed in brown with cream interior

Accessories: Rosin, Strings, Straps