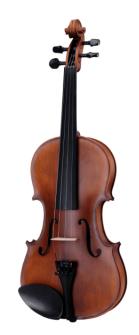

## VPVI-12 1/2 VIRTUOSO PRO LINE VIOLIN WITH CASE AND BOW

Virtuoso Pro series is born to provdes performing instruments to young players demanding for hi quality violins built in the tradition of Italian luthiers.Materials, crafting, details and accessories, everything in the Virtuoso Pro series is at the top in its market range: solid spruce AA top, flamed solid maple back & sides, ebony fingerboard, bosso pegs and chinrest, alloy alluminium with integrated individual adjuster tailpiece. Full accessoried with brazilian wood bow w/hexagonal section case, straps, rosin and strings.

### **KEY FEATURES**

Top: solid spruce AA

Back and sides: flamed solid maple

Binding: well done purfling (inlaid)

Bridge: maple

Fingerboard: ebony

Pegs and Chinrest: bosso

Tailpiece: Alloy alluminium with integrated individual adjuster

Finish: matt satin

Color: Antique Brown

Bow: Brazilian wood quality, hexagonal section, ebony frog, Eye Parisian mother of pearl, silver ring

Case: Preformed in brown with cream interior

Accessories: Rosin, Strings, Straps