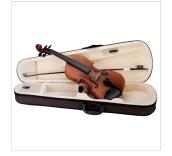

Finish: matt satin

Color: Antique Brown

Bow: Brazilian wood quality, hexagonal section, ebony frog, Eye Parisian mother of pearl, silver ring

Case: Preformed in brown with cream interior

Accessories: Rosin, Strings, Straps