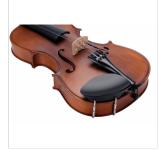

### **KEY FEATURES**

Top: solid spruce AA

Back and sides: flamed solid maple

Binding: well done purfling (inlaid)

Bridge: maple

Fingerboard: ebony

Pegs and Chinrest: bosso

Tailpiece: Alloy alluminium with integrated individual adjuster

Finish: matt satin

Color: Antique Brown

Bow: Brazilian wood quality, hexagonal section, ebony frog, Eye Parisian mother of pearl, silver ring

Case: Preformed in brown with cream interior

Accessories: Rosin, Strings, Straps