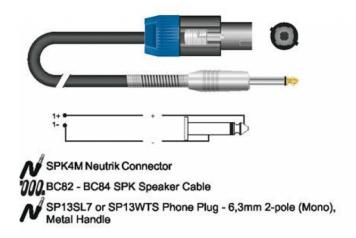

### **KEY FEATURES**

Connectors: Speakon 4 poles female SPK4M / 1/4" Jack 2 poles gold plated tip DP18SL7

Twinaxial BC82SPK speaker cable

Wire area: 1.00 mm<sup>2</sup>

Cable diameter: 7.0 mm

PVC jacket

PE insulation grants very low capacity

## **SPECIFICATIONS**

| Wire area      | 1.00 mm <sup>2</sup> |
|----------------|----------------------|
| Cable diameter | 7.0 mm               |

PVC jacket

Connectors Speakon 4 poles female SPK4M / 1/4" Jack 2 poles gold plated tip DP18SL7