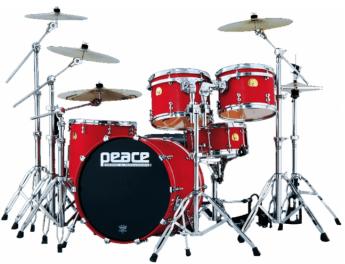

# DP-22PG-5-#289 GENUINE LACQUERED FINISH CANADIAN ROCK MAPLE 5 PCS DRUM SET

Those with a passion for playing drums who demand the best have historically opted for maple shells. In keeping with that tradition, Peace's flagship Paragon series is constructed of 9-plies of the Canadian rock maple - the best of the best.As a discerning professional's choice and like other boutique drum kits in its class, Paragon series drums are customizable with respect to desired shell sizes - diameter and depth, and Astro Pop to Velvet Plum - is available, allowing players to create a totally personalized setup.Additional notable features unique to the Paragon series include Peace's proprietary Patented Lug Integrated Floating Suspension (LIFTS) system and Peace's patented DA-121 and DA-122 Deus Microtube Lugs - not to tension rods like typical crescent mounts. This not only assures less stress to crucial tuning points, but it also makes changing heads while the tom is mounted possible.Great looks, fantastic sound and tech-friendly design, all add up to make these state-of the-art drums. Modern Drummer magazine gave its seal of approval in a product review, stating: "These drums really sing...Peace has created a high-end kit that's priced lower than many comparable models form other manufacturers."Paragon drums are only offered as shell packs.Hardware from Peace's extensive catalog is available separately.

# DP-22PG-5-#289 GENUINE LACQUERED FINISH CANADIAN ROCK MAPLE 5 PCS DRUM SET