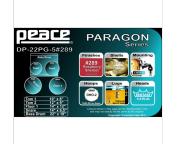

### **KEY FEATURES**

Canadian Rock Maple shells for amazing response, power and incredible feeling

Striking lacquered finishes

LIFTS™ (Lug Integrated Floating Tom Suspension) Toms Mounting

Peace DHO-2 Hoops (DHO-dc on Snare)

DEUS Microtube<sup>™</sup> Lugs

**REMO® USA Heads** 

### **SPECIFICATIONS**

Dimension

Tom 10"x8", 12"x9" - Floor Tom 14"x12" – Bass Drum 22"x18" – Snare 14"x6,5"

9 plies Canadian Rock Maple Shells

LIFTS™ Suspension with DA-124 Crescent Rims

Peace® Chrome Hardware

Triple Flange DHO-2 2,3mm Peace Hoops - DHO-DC 4,5mm hoops on snare

DA-121 e DA-122 DEUS Microtube™ Lugs - 6 on Toms, 8 on Floor Tom and Bass Drum, 10 on Snare

DA-181CH Bass Drum Claws

**Toms (Optional)** 8"x7" – 12"x10" – 13"x11" – 14"x12"