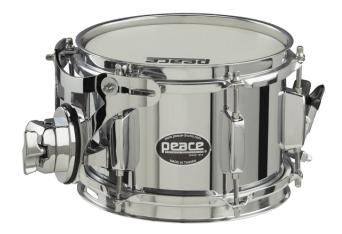

# SD-505 8 X 5,5 METAL SHELL SERIES STEEL SNARE

In an effort to give every drummer an independent voice, the Batterie line of snare drums has always been constructed with variety in mind. True to this principle, 4 all new Auxiliary snare models have been added to the Batterie library of sound. Covering the spectrum that calls for extreme highs, the sharp contrast of these Auxiliary snares meet the loop-laden demands of today's active music. Each model is fitted with our Crescent Suspension Mount for easy reach and infinite positioning.

### **KEY FEATURES**

 3mm Stell Shell

 1,6mm Steel Hoops

 6 DA-109 Lugs

 PEACE Heads

### **SPECIFICATIONS**

| Dimensions | 8"x5,5"     |
|------------|-------------|
| Shell      | Steel 3,0mm |
| Hoops      | Steel 1,6mm |
| Lugs       | 6           |