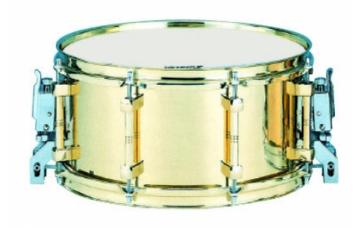

## SD-118B 13 X 6,5 BRASS SERIES SNARE

No other shel I has a sound quite like Brass. It's immediate response is bright and explosive, yet it 's overtone is warm and full. With this in mind, Peace's line of Batterie Brass snares is available in six different size configurations, each representing a different range of sound. The shells are lathed to a 1.2mm thickness. This thinner shell breathes with thevibration of the drum as it is played, producing a sound that is lively, yet focused. Standard Brass, Red Brass, and our new White Brass alloy shells are now available for complete snare drum gratification!.

# SD-118B 13 X 6,5 BRASS SERIES SNARE

### **KEY FEATURES**

1,2 mm Brass Shell

2,5mm Brass Hoops

8 Long Lugs

**PEACE Heads** 

### **SPECIFICATIONS**

| Dimensions | 13"x6,5"     |
|------------|--------------|
| Shell      | Brass 1,2 mm |
| Hoops      | Brass 2,5 mm |
| Lugs       | 8            |