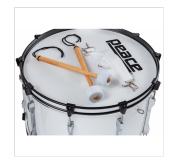

## **KEY FEATURES**

Wrapped Maple/Mahogany shell

1,6mm steel Hoops

Perimetric steel Lugs and DA-32C Claws

**PEACE Heads** 

Included accessories: DA-49 Strap, DA-50/PR Mallets

Colour #5 Snow White

Weinght instrument: 12,5 kgs