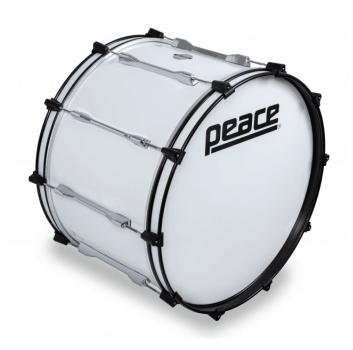

## MD-2614AL CADET SERIES MARCHING BASS DRUM 26" X 14"

CADET Series is the Top-Seller in PEACE's marching drums catalogue. Mahogany/Maple shells and hi-tension lugs ensure best performance even in extreme condition.All the drums (Snares,Bass Drums & Tenor Drums) are sold with their specific accessories like Straps or Mallets.

## **KEY FEATURES**

Wrapped Maple/Mahogany shell

1,6mm steel Hoops

Perimetric steel Lugs and DA-32C Claws

**PEACE Heads** 

Included accessories: DA-49 Strap, DA-50/PR Mallets

Colour #5 Snow White

Weinght instrument: 12,5 kgs