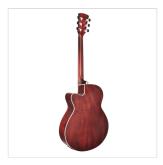

### **KEY FEATURES**

Shape: mini jumbo cutaway

Top, back and sides: linden

Fretboard: eco-rosewood (CITES compliant)

Headstock with engraved logo

Total lenght: 101cm (40")

Width: 9.8cm

Diecast machine heads (chrome)

Preamp: E2-T w/tuner and balanced/unbalanced out

Hand wiped special finish, each guitar is unique

Color: hand wiped red