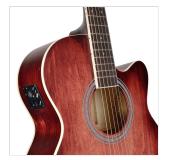

Preamp: E2-T w/tuner and balanced/unbalanced out

Hand wiped special finish, each guitar is unique

Color: hand wiped red