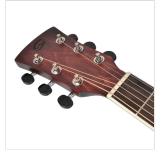

### **KEY FEATURES**

Shape: mini jumbo cutaway

Top, back and sides: linden

Fretboard: eco-rosewood (CITES compliant)

Headstock with engraved logo

Total lenght: 101cm (40")

Width: 9.8cm

Diecast machine heads (chrome)