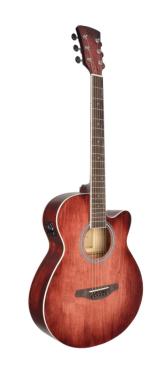

# SAGUARO-HW-CE RD HAND WIPED CUTAWAY ACOUSTIC GUITAR W/PREAMP

Saguaro acoustic series gathers playability, quality craftmanship and unique visual appeal using a special hand wiped finish. The E2-T preamp with built in tuner and balanced/unbalanced out delivers the flexibility you need for recording in studio and performing on stage.

### **KEY FEATURES**

Shape: mini jumbo cutaway

Top, back and sides: linden

Fretboard: eco-rosewood (CITES compliant)

Headstock with engraved logo

Total lenght: 101cm (40")

Width: 9.8cm

Diecast machine heads (chrome)

Preamp: E2-T w/tuner and balanced/unbalanced out

Hand wiped special finish, each guitar is unique

Color: hand wiped red