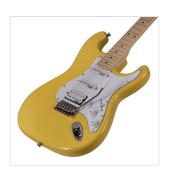

### **KEY FEATURES**

Body: ash

Neck: satin maple

Fretboard: satin maple

Frets: 22 (perloid)

Machine heads: self-locking chrome made in Taiwan

Bridge: Wilkinson vintage tremolo

Pick ups: 2 Wilkinson single coils + 1 Wilkinson splittable humbucker with push/pull

Switch: 5 way

Pots: volume/tone/tone + push/pull

Pickguard: white

Colour: vintage blond