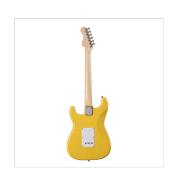

### **KEY FEATURES**

Body: ash

Neck: satin maple

Fretboard: satin maple

Frets: 22 (perloid)

Machine heads: self-locking chrome made in Taiwan

Bridge: Wilkinson vintage tremolo

Pick ups: 2 Wilkinson single coils + 1 Wilkinson splittable humbucker with push/pull

Switch: 5 way

Pots: volume/tone/tone + push/pull

Pickguard: white

Colour: vintage blond