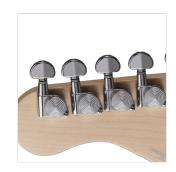

### **KEY FEATURES**

Body: ash

Neck: satin maple

Fretboard: satin maple

Frets: 22 (perloid)

Machine heads: self-locking chrome made in Taiwan

Bridge: Wilkinson vintage tremolo

Pick ups: 2 Wilkinson single coils + 1 Wilkinson splittable humbucker with push/pull