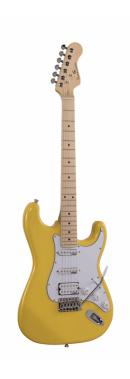

# DOUBLE CUTAWAY ELECTRIC GUITAR WITH 2 SINGLE COILS + SPLITTABLE HUMBUCKER AND SELF-LOCKING TUNERS (WILKINSON EQUIPPED, MAPLE FRETBOARD)

The beauty and the resonance of the ash, the original Wilkinson pick ups and bridge, the hi-quality made in Taiwan self locking machines heads and the meticolous set-up: the RIDER PRO series is a super classic revisited with style and character. The Wilkinson bridge means stability and reliability while Wilkinson single coils in conjunction with the splittable humbucker deliver that tone which became a trademark in music history.

### **KEY FEATURES**

Body: ash

Neck: satin maple

Fretboard: satin maple

Frets: 22 (perloid)

Machine heads: self-locking chrome made in Taiwan

Bridge: Wilkinson vintage tremolo

Pick ups: 2 Wilkinson single coils + 1 Wilkinson splittable humbucker with push/pull

Switch: 5 way

Pots: volume/tone/tone + push/pull

Pickguard: white

Colour: vintage blond