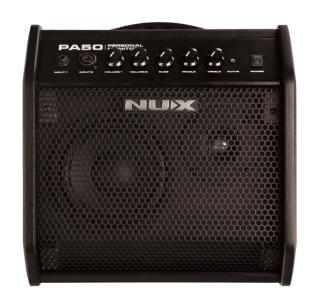

# PA-50 PERSONAL MONITOR (50W FULL RANGE)

NUX PA-50 is a powered monitor designed for e-drums, vocals, keyboards, acoustic and electric instruments. Being a full range powered monitor, PA-50 can fully present the richness of tone characteristic of all kinds of instruments. Dual channel input, 3-band equalizer, 1" tweeter and 6.5" woofer, PA-50 is perfect for small gigs, studio recording or even living stage performance.

## **KEY FEATURES**

50W RMS full range monitor ensuring the tone richness of any kinds of instruments

Dual input Channels, 1 x 1/4" unbalanced input jack and 1x 1/4" balanced XLR input jack

3 band equalizer, independent volume control for each channel

High sensitive 6.5" woofer, 1" tweeter

AUX-IN and AUX OUT Jack