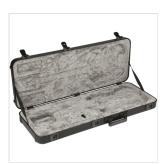

# DELUXE MOLDED STRAT®/TELE® CASE, BLACK

Transport and store your Stratocaster or Telecaster guitar in style with this deluxe molded case, designed specifically for your instrument. Combining advanced materials with a new nested stacking design and TSA-accepted locking center latch, this case will help your guitar arrive at its destination unharmed. From the rock-solid military-grade outer shell to the comfortable handle (designed with feedback from our users) and high-grade plush interior lining, every element of this case has been engineered to create the ultimate in instrument protection. The large interior center pocket is the perfect place to stash accessories like picks, cable and straps, while helping to stabilize the neck during transport. Thanks to the rubberized feet on the hinged edge, you can enjoy additional stability—no more worrying about your case tipping over when you set it down.

#### **KEY FEATURES**

ATA molded military-grade ABS outer shell

TSA-accepted locking center latch

Custom-fit EPS protective foam interior nest; gray high-quality polyester plush interior; extended reach protective neck cradle

Ergo-grip injection molded handle

Surface mounted impact diversion latch housing & red release trigger

Rugged injection molded polyethylene feet; black powder-coated hardware and continuous valance

Fits most right and ;eft-handed Stratocaster and Telecaster electric guitars