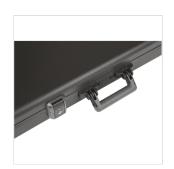

Ergo-grip injection molded handle

Surface mounted impact diversion latch housing & red release trigger

Rugged injection molded polyethylene feet; black powder-coated hardware and continuous valance

Fits most right and ;eft-handed Stratocaster and Telecaster electric guitars