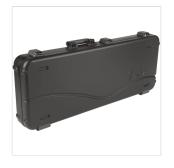

# DELUXE MOLDED STRAT®/TELE® CASE, BLACK

Transport and store your Stratocaster or Telecaster guitar in style with this deluxe molded case, designed specifically for your instrument. Combining advanced materials with a new nested stacking design and TSA-accepted locking center latch, this case will help your guitar arrive at its destination unharmed. From the rock-solid military-grade outer shell to the comfortable handle (designed with feedback from our users) and high-grade plush interior lining, every element of this case has been engineered to create the ultimate in instrument protection. The large interior center pocket is the perfect place to stash accessories like picks, cable and straps, while helping to stabilize the neck during transport. Thanks to the rubberized feet on the hinged edge, you can enjoy additional stability—no more worrying about your case tipping over when you set it down.

#### **KEY FEATURES**

ATA molded military-grade ABS outer shell

TSA-accepted locking center latch

Custom-fit EPS protective foam interior nest; gray high-quality polyester plush interior; extended reach protective neck cradle

Ergo-grip injection molded handle

Surface mounted impact diversion latch housing & red release trigger

Rugged injection molded polyethylene feet; black powder-coated hardware and continuous valance

Fits most right and ;eft-handed Stratocaster and Telecaster electric guitars