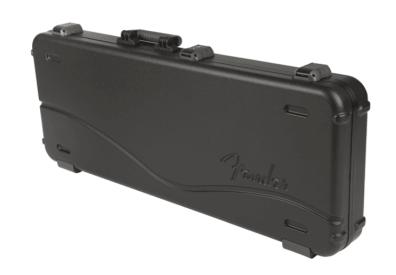

# DELUXE MOLDED STRAT®/TELE® CASE, BLACK

Transport and store your Stratocaster or Telecaster guitar in style with this deluxe molded case, designed specifically for your instrument. Combining advanced materials with a new nested stacking design and TSA-accepted locking center latch, this case will help your guitar arrive at its destination unharmed. From the rock-solid military-grade outer shell to the comfortable handle (designed with feedback from our users) and high-grade plush interior lining, every element of this case has been engineered to create the ultimate in instrument protection. The large interior center pocket is the perfect place to stash accessories like picks, cable and straps, while helping to stabilize the neck during transport. Thanks to the rubberized feet on the hinged edge, you can enjoy additional stability—no more worrying about your case tipping over when you set it down.

#### **KEY FEATURES**

ATA molded military-grade ABS outer shell

TSA-accepted locking center latch

Custom-fit EPS protective foam interior nest; gray high-quality polyester plush interior; extended reach protective neck cradle

Ergo-grip injection molded handle

Surface mounted impact diversion latch housing & red release trigger

Rugged injection molded polyethylene feet; black powder-coated hardware and continuous valance

Fits most right and ;eft-handed Stratocaster and Telecaster electric guitars