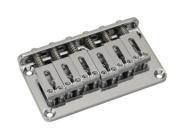

## GTC102C FIXED BRIDGE FOR ELECTRICAL GUITAR (CHROME)

Traditional fixed bridge ideal as a quality replacement: Vintage style titanium saddles ensure a high precision, tuning stability and durability. Steel saddle. Included accessories for mounting and operation.

# GTC102C FIXED BRIDGE FOR ELECTRICAL GUITAR (CHROME)

### **KEY FEATURES**

**Fixed Bridge** 

Steel saddle

Included accessories for mounting and operation