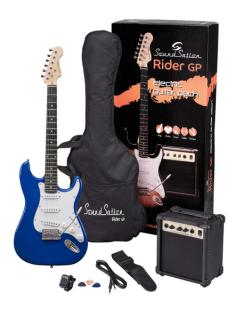

## RIDER GP TB ELECTRIC GUITAR PACK - TROPICAL BLUE

Wanna start your journey in the electric guitar world? Rider GP is the best way to do it! The guitar pack includes a Soundsation Rider-GP electric guitar, a RGP-10 vintage style combo, a clip tuner allowing you to be in tune without cables, a gig bag, 3 picks, cable and strap. All you need is here: now is up to you!

## **KEY FEATURES**

Soundsation Rider-GP guitar: double cutaway basswood body, maple neck, 22 frets eco rosewood fretboard, 3 single coils, 5 positions switch

RGP-10 combo featuring 5" speaker, drive selector, eq, headphone out (10w)

Back lighted clip tuner allowing perfect and fast tuning without cables

Strap

Gig bag

Picks

Cable

Color box

Guitar finish: Tropical Blue