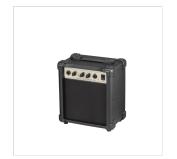

## **KEY FEATURES**

Soundsation Rider-GP guitar: double cutaway basswood body, maple neck, 22 frets eco rosewood fretboard, 3 single coils, 5 positions switch

RGP-10 combo featuring 5" speaker, drive selector, eq, headphone out (10w)