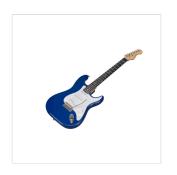

## **KEY FEATURES**

Soundsation Rider-GP guitar: double cutaway basswood body, maple neck, 22 frets eco rosewood fretboard, 3 single coils, 5 positions switch

RGP-10 combo featuring 5" speaker, drive selector, eq, headphone out (10w)

Back lighted clip tuner allowing perfect and fast tuning without cables

Strap

Gig bag

Picks

Cable

Color box

Guitar finish: Tropical Blue