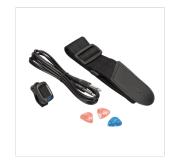

Back lighted clip tuner allowing perfect and fast tuning without cables

Strap

Gig bag

Picks

Cable

Color box

Guitar finish: Tropical Blue