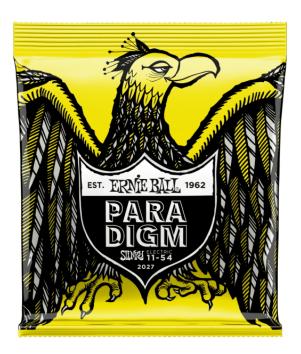

## **BEEFY SLINKY PARADIGM ELECTRIC GUITAR STRINGS**

Ernie Ball Slinky Paradigm Electric guitar strings provide unprecedented strength and longer life while retaining 100% Slinky tone and feel. Ernie Ball's industry leading ultra-high strength steel is included in both the wound and plain strings along with a patented reinforcement at the ball end twist of each plain string to provide superior tensile and fatigue strength for strings that lock into tune fast and hold up under the most stressful playing styles and conditions. The coupling of Ernie Ball's Everlast nanotreatment with breakthrough plasma enhanced wrap wire provides added corrosion resistance and reduced accumulation of tone-robbing buildup and debris. Experience the first set of longer lasting strings that are worth playing with all benefits and no compromises.

# BEEFY SLINKY PARADIGM ELECTRIC GUITAR STRINGS