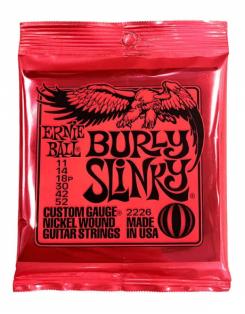

### P02226

# BURLY SLINKY NICKEL WOUND FOR ELECTRIC GUITARS 11/52

The electric guitar strings are made of nickel-plated steel wire wrapped around a hexagonal steel wire. Smooth strings are constructed of high carbon tin plated tempered steel, they are a well balanced sound for your guitar.

# BURLY SLINKY NICKEL WOUND FOR ELECTRIC GUITARS 11/52

## **PRODUCT DETAILS**

#### **KEY FEATURES**

For electric guitar

With a nickel-plated steel wire wrapped around a hexagonal core

High carbon tin plated tempered steel smooth strings

Well balanced sound

Gauge: .011, .014, .018p, .030, .042, .052.