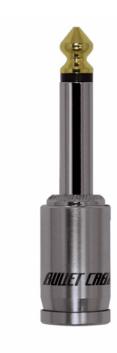

# BC-SLS SOLDERLESS SLUG STRAIGHT CONNECTOR - 1PC

Slug connectors are machined from brass finished in vintage nickel. Durable and designed with precision jacks for solid connections.

## BC-SLS SOLDERLESS SLUG STRAIGHT CONNECTOR - 1PC

### **KEY FEATURES**

Narrow width body for tightly set jacks

Pre-gauged hex grounding screw for fault free connections

Signal Spike has greater surface area to make connection with the cable

24k Gold Components will not corrode, signal is always at its optimum over its lifetime

Solderless with precision plug tip design to saddle better in the jack

1 pc