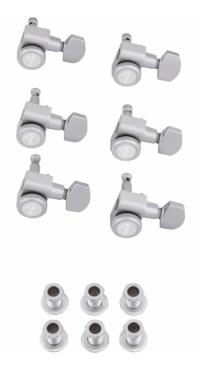

# 0990818000 LOCKING STRATOCASTER®/TELECASTER® STAGGERED TUNING MACHINES BRUSHED CHROME 6-PACK

Set of six locking tuners designed to fit most modern-style Fender electric guitars with dual-pin mounting configuration. Tall post tuners are used for the wound strings and shorter post tuners are used for the plain strings. Staggered tuners increase the break angle over the nut and improve tuning stability.

### **KEY FEATURES**

Set of six tuning machines (3 long post and 3 short post)

Gear ratio 18:1

Dual guide pin mounting

Bushings and washers included

Used on American Deluxe and American Elite Series guitars

Mounting hardware included

Color: Brushed Chrome

**Orientation: Right-Hand** 

Style: Modern

Tuner Mounting Config: 2-guide pin mount, 18:1 gear ratio