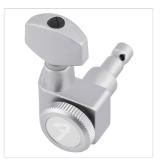

# 0990818000 LOCKING STRATOCASTER®/TELECASTER® STAGGERED TUNING MACHINES BRUSHED CHROME 6-PACK

Set of six locking tuners designed to fit most modern-style Fender electric guitars with dual-pin mounting configuration. Tall post tuners are used for the wound strings and shorter post tuners are used for the plain strings. Staggered tuners increase the break angle over the nut and improve tuning stability.

### **KEY FEATURES**

Set of six tuning machines (3 long post and 3 short post)

Gear ratio 18:1

Dual guide pin mounting

Bushings and washers included

Used on American Deluxe and American Elite Series guitars

Mounting hardware included

Color: Brushed Chrome

**Orientation: Right-Hand** 

Style: Modern

Tuner Mounting Config: 2-guide pin mount, 18:1 gear ratio