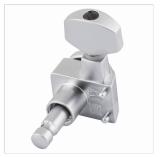

# 0990818000 LOCKING STRATOCASTER®/TELECASTER® STAGGERED TUNING MACHINES BRUSHED CHROME 6-PACK

Set of six locking tuners designed to fit most modern-style Fender electric guitars with dual-pin mounting configuration. Tall post tuners are used for the wound strings and shorter post tuners are used for the plain strings. Staggered tuners increase the break angle over the nut and improve tuning stability.

### **KEY FEATURES**

Set of six tuning machines (3 long post and 3 short post)

Gear ratio 18:1

Dual guide pin mounting

Bushings and washers included

Used on American Deluxe and American Elite Series guitars

Mounting hardware included

Color: Brushed Chrome

**Orientation: Right-Hand** 

Style: Modern

Tuner Mounting Config: 2-guide pin mount, 18:1 gear ratio