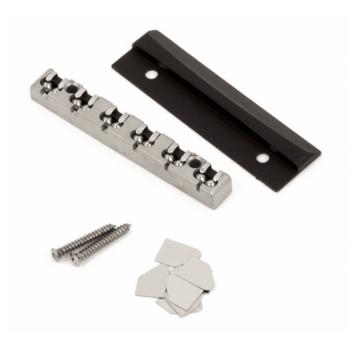

## 0990812000 LSR ROLLER NUT ASSEMBLY (BRUSHED CHROME)

Brushed-chrome LSR roller nut assembly reduces friction that can cause tuning instability. For use on American Deluxe guitars with HSS pickup configuration; also fits older Strat Plus models with included Wilkinson® adapter. For string gauges from .008 to .056. Includes instructions, mounting hardware, shims and Wilkinson® adapter. Note that modification may be required for correct installation.

## **KEY FEATURES**

Brushed-chrome LSR roller nut assembly

For string gauges .008 to .056

Max string gauge per string - E .013, A .017, D .026, G .036, B .046, E .056

Right-hand isntruments only

Mounting hardware and instructions included