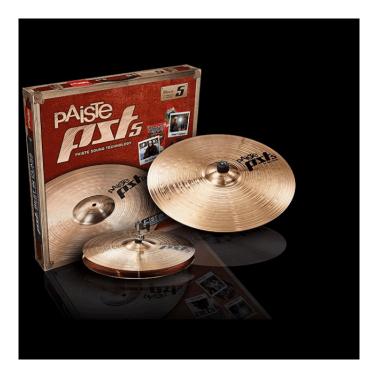

## PST5N ESSENTIAL SET ESSENTIAL SET (14"/18")

The PST5N is the newly designed PST5 series, offering lighter cymbals for deeper, warmer sound while preserving its bright basic character. Moreover, they have increased flexibility resulting in a more appealing feel. Essential Set including 14" medium hats and 18" ride/crash.

## **KEY FEATURES**

Sizes: 14" medium hats - 18" ride/crash

Alloy: CuSn8 Bronze (2002 Bronze)

Sound Character: Bright, warm, deep.

Applications: all volume settings - Live playing - all kind of music

FRENEXPORT