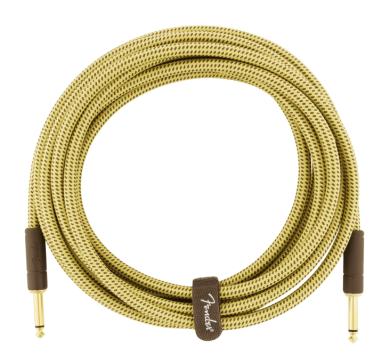

## DELUXE SERIES INSTRUMENT CABLE STRAIGHT/STRAIGHT 15' (4,5 M) TWEED

Fender Deluxe Series cables carry the highest quality materials and braided shielding to deliver flagship durability, conductance and transparency. Our top-of-the-line cables sport custom molded ends with strain relief under the housing—plus 24K gold-plated connectors that won't tarnish or degrade your sound over time. These cables use a very quiet braided shielding that is engineered to maximize the purity of your tone, and they're protected by a soft-woven yet rugged tweed jacket that provides ultimate protection with classic Fender style. Available in 6", 1', 3', 5', 10', 15' (4,5 m), 18.6' (5,5 m) and 25' (7,5 m) lengths.

# DELUXE SERIES INSTRUMENT CABLE STRAIGHT/STRAIGHT 15' (4,5 M) TWEED

#### **KEY FEATURES**

Lenght: 15' (4,5 m)

Tweed colors

Custom molded ends

8mm outer diameter wire jacket

20 AWG

95% OFC braided shielding

24K gold-plated connectors

Hook-and-loop cable tie

Backed by a lifetime guarantee

Cable Ends: 1/4" Straight/Straight Jack

Color: Tweed