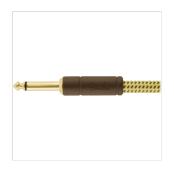

#### **KEY FEATURES**

Lenght: 15' (4,5 m)

Tweed colors

Custom molded ends

8mm outer diameter wire jacket

20 AWG

95% OFC braided shielding

24K gold-plated connectors

Hook-and-loop cable tie

Backed by a lifetime guarantee

Cable Ends: 1/4" Straight/Straight Jack

Color: Tweed