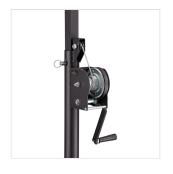

#### **KEY FEATURES**

Lighting stand for trusses with windup lifting system

Load capacity of 85Kg max

4 Meter maximum height

Heavy duty construction in black painted steel

Double braced heavy duty base

Security pins on the base and on the wind up mechanism