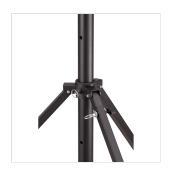

#### **KEY FEATURES**

Lighting stand for trusses with windup lifting system

Load capacity of 85Kg max

4 Meter maximum height

Heavy duty construction in black painted steel

Double braced heavy duty base

Security pins on the base and on the wind up mechanism