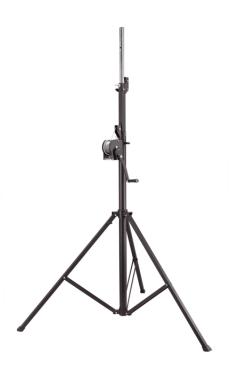

# WIND UP HEAVY DUTY LIGHTING STAND

LSA-400 wind up lighting stand is built to offer stability and reliability. Equipped with windup system. allows to lift up to 85 Kg at 4 meters height. Built in painted black steel, is equipped with security pins. Coming with a rugged packing which can be used for easy carrying.

#### **KEY FEATURES**

Lighting stand for trusses with windup lifting system

Load capacity of 85Kg max

4 Meter maximum height

Heavy duty construction in black painted steel

Double braced heavy duty base

Security pins on the base and on the wind up mechanism

#### **SPECIFICATIONS**

| Load capacity          | 85 Kg      |
|------------------------|------------|
| Height (min-max)       | 175-400 cm |
| Base leg height        | 160 cm     |
| Base diameter          | 220 cm     |
| Weight                 | 25 kg      |
| Terminal pole diameter | 35 mm      |
| Material               | steel      |
| Painting               | black      |