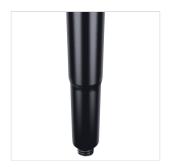

# SUBST100-M20 SUBWOOFER MOUNT SPEAKER STAND WITH M20 TRHEAD

SUBST100 is a speaker stand you can plug on your subwoofer to support your satellite speaker. Built in ultra-rugged steel, it feature a safety pin and adjustable height. The M20 base thread allow to attach the pole to the subwoofers avoiding unwanted vibrations.

## **KEY FEATURES**

Speaker stand with 35mm pole mount

Can be used with M20 subwoofer socket avoiding unwanted vibrations

Built in rugged steel

Height adjustment through a screw blocking system with handle