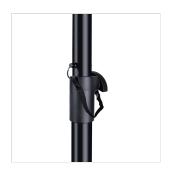

## **KEY FEATURES**

Speaker stand with 35mm pole mount

Can be used with M20 subwoofer socket avoiding unwanted vibrations

Built in rugged steel

Height adjustment through a screw blocking system with handle

Metal safety pin system